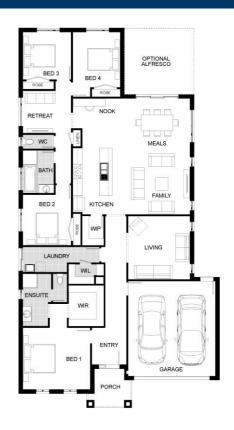

Lot 14 (840m<sup>2</sup>) Heron St. MOAMA NSW 2731 Alpha-Quest 26.3sq 4.0 2.0 Double

## **Inclusions:**

Spacious Meals and Family Area Quality Stainless Steel Appliances Inc 900mm Freestanding Oven Gas Ducted Heating Solar Hot Water System Overhead Cupboard to Kitchen Lever Down Handles Professional Colour Consultation Sectional Garage Door Colorbond Roof 6 Star Energy Rating Bushfire Attack Level 12.5 Included Bluescope Steel House Frame 50 Year Structural Guarantee