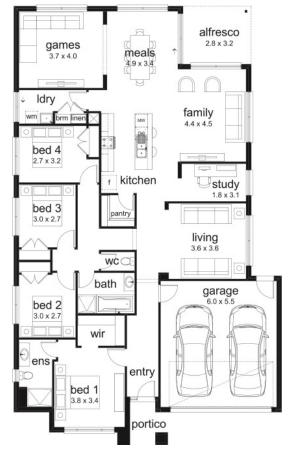

## 🖴 4 🚢 2 🖨 2 🚍 3 旦 1 🚓 1

Venetia 25 Mila Facade

(Aspirations)

Home size: 25.17sq Land size: 840m<sup>2</sup>