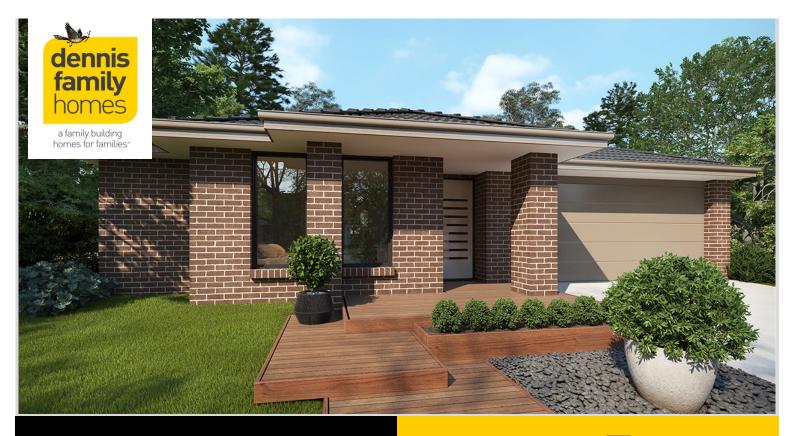

## \$444,500\*

## 🖴 4 🚢 2 🖨 2 🚍 3 旦 1 🚓 1

Venetia 25 Mila Facade

(Aspirations)

Home size: 25.17sq Land size: 840m<sup>2</sup>