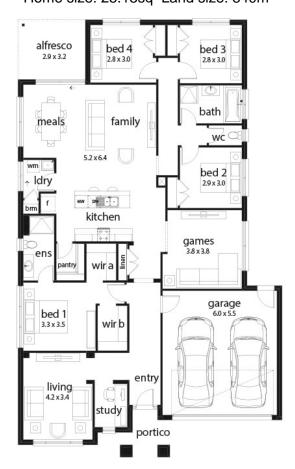

## ₩ 4 ₩ 2 ₩ 2 ₩ 3 ₩ 1

Ekati 25 Melba Facade (Aspirations) Home size: 25.13sq Land size: 840m<sup>2</sup>

Go to dennisfamily.com.au or call 1800 DENNIS for more information.

Sharon Stratton 0428 394 037 Reference HL0026821