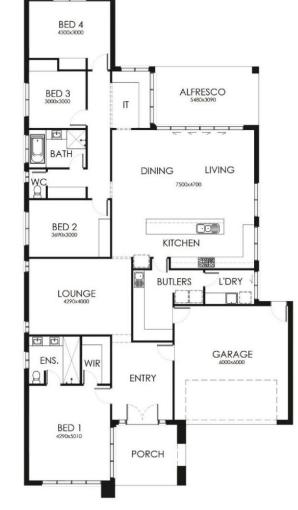

## Lot 29 Egret Street Moama DUNGULA ESTATE \$525,000\*



**THE MURRAY289** 

Plans and facades are artists impressions only and are not drawn to scale. Dimensions, Room sizes and areas may vary

© THREESIXTYDEGREES AU CBROOKES BUILDING GROUP ARE ARTISTS IMPRESSIONS ONLY AND ARE NOT DRAWN OF COMPANY VARY

## T2 treated timber framework stick built at 450 centre Quality Carpet and tiles throughout Square set plaster through out 40mm stone edge to kitchen, 20mm to wet areas

Ducted heating and refrigerated cooling Niche boxes to all showers & screeded shower bases

LED lights throughout

INCLUSIONS

450mm Eaves Colourbond roof Austral bricks

2700 high ceilings

Plans can be customised





| 220.67 M |
|----------|
| 11.96 M  |
| 40.37 M  |
| 16.92 M  |
| 289.92M  |
|          |

Width 14.15m Depth 26.39m

www.brookesbuildinggroup.com.au | (03)