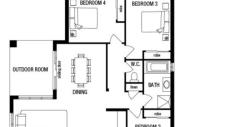

## metricon

\$479,270\*

LOT 7 HERON STREET **DUNGALA ESTATE** MOAMA

**LANGDON 28** MIRAGE FACADE

BLOCK SIZE | 950M<sup>2</sup>

## PACKAGE INCLUDES:

THE LANGDON 28 WITH MIRAGE **FACADE BUILT TO OUR INDUSTRY** LEADING BASE SPECIFICATIONS AND LAND, PLUS:

- √ Stainless steel canopy rangehood and oven
- Stainless steel sink
- ✓ Single lever mixer tap, chrome finish
- ✓ A choice of contemporary tapware and
- √ 2000mm high semi-frameless shower screen
- 2400mm ceiling height throughout
- ✓ Sectional garage door
- ✓ Gas ducted heating to living areas and bedroom (excludes 'wet areas' and storage)
- ✓ Concrete roof tiles (choose from builder's) category 1 Value range)
- √ 25 years structural guarantee#