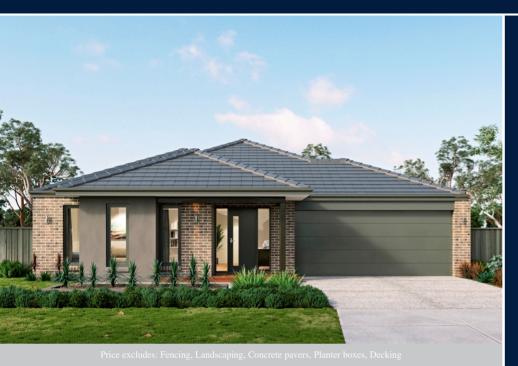

## metricon

\$479,270\*

LOT 7 HERON STREET **DUNGALA ESTATE** MOAMA

**LANGDON 28** MIRAGE FACADE

BLOCK SIZE | 950M<sup>2</sup>

## PACKAGE INCLUDES:

THE LANGDON 28 WITH MIRAGE **FACADE BUILT TO OUR INDUSTRY** LEADING BASE SPECIFICATIONS AND LAND, PLUS:

- √ Stainless steel canopy rangehood and oven
- Stainless steel sink
- ✓ Single lever mixer tap, chrome finish
- ✓ A choice of contemporary tapware and
- √ 2000mm high semi-frameless shower screen
- 2400mm ceiling height throughout
- ✓ Sectional garage door
- ✓ Gas ducted heating to living areas and bedroom (excludes 'wet areas' and storage)
- ✓ Concrete roof tiles (choose from builder's) category 1 Value range)
- √ 25 years structural guarantee#