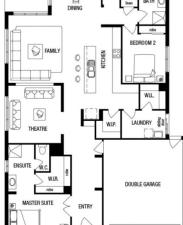

## metricon

\$479,270\*

LOT 7 HERON STREET **DUNGALA ESTATE** MOAMA

**LANGDON 28** MIRAGE FACADE

BLOCK SIZE | 950M<sup>2</sup>

## PACKAGE INCLUDES:

THE LANGDON 28 WITH MIRAGE **FACADE BUILT TO OUR INDUSTRY** LEADING BASE SPECIFICATIONS AND LAND, PLUS:

- √ Stainless steel canopy rangehood and oven
- Stainless steel sink
- ✓ Single lever mixer tap, chrome finish
- ✓ A choice of contemporary tapware and
- √ 2000mm high semi-frameless shower screen
- 2400mm ceiling height throughout
- ✓ Sectional garage door
- ✓ Gas ducted heating to living areas and bedroom (excludes 'wet areas' and storage)
- ✓ Concrete roof tiles (choose from builder's) category 1 Value range)
- √ 25 years structural guarantee#