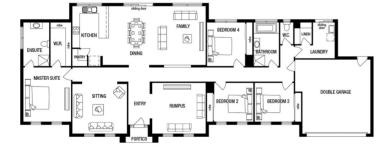

## metricon

Price excludes: Fencing, Landscaping, Concrete pavers, Planter boxes, Decking

\$517,588°

LOT 31 EGRET STEET DUNGALA ESTATE MOAMA

KALARNEY 29 COLONIAL FACADE

BLOCK SIZE | 1320M<sup>2</sup>

2

## PACKAGE INCLUDES:

THE KALARNEY 29 WITH COLONIAL FACADE BUILT TO OUR INDUSTRY LEADING BASE SPECIFICATIONS AND LAND, PLUS:

- √ 25 years structural guarantee#
- ✓ Brick infills to front windows
- √ 20mm stone benchtop to Kitchen
- ✓ Large 900mm wide stainless steel appliances
- Laminate overhead kitchen cupboards (2 sets)
- ✓ Gas ducted heating
- ✓ Remote control garage door
- ✓ Tiled shower base to ensuite
- ✓ Sectional garage door
- ✓ Solar Hot Water System