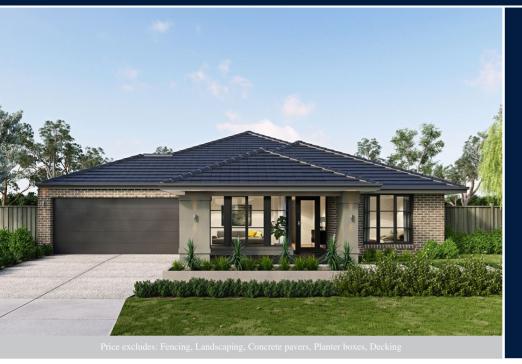

### \$459,741\*

LOT 15 BROLGA AVENUE DUNGALA ESTATE MOAMA

SANTORINI 28MK2 DOMAIN FACADE

BLOCK SIZE | 840M<sup>2</sup>

#### PACKAGE INCLUDES:

THE SANTORINI 28MK2 WITH DOMAIN FACADE BUILT TO OUR INDUSTRY LEADING BASE SPECIFICATIONS AND LAND, PLUS:

- ✓ 2000mm high semi-frameless shower screen
- ✓ 25 years structural guarantee#
- $\checkmark$  Brick infills to front windows
- $\checkmark$  20mm stone benchtop to Kitchen
- ✓ Large 900mm wide stainless steel appliances
- Laminate overhead kitchen cupboards (2 sets)
- ✓ Gas ducted heating
- ✓ Remote control garage door
- ✓ Feature front render (up to 30m2)
- ✓ Tiled shower base to ensuite