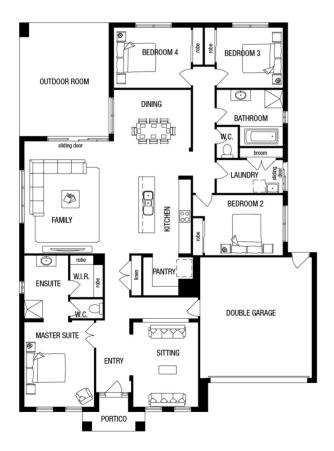

### \$459,741\*

LOT 15 BROLGA AVENUE DUNGALA ESTATE MOAMA

SANTORINI 28MK2 DOMAIN FACADE

BLOCK SIZE | 840M<sup>2</sup>

#### PACKAGE INCLUDES:

THE SANTORINI 28MK2 WITH DOMAIN FACADE BUILT TO OUR INDUSTRY LEADING BASE SPECIFICATIONS AND LAND, PLUS:

- ✓ 2000mm high semi-frameless shower screen
- ✓ 25 years structural guarantee#
- $\checkmark$  Brick infills to front windows
- $\checkmark$  20mm stone benchtop to Kitchen
- ✓ Large 900mm wide stainless steel appliances
- Laminate overhead kitchen cupboards (2 sets)
- ✓ Gas ducted heating
- ✓ Remote control garage door
- ✓ Feature front render (up to 30m2)
- ✓ Tiled shower base to ensuite