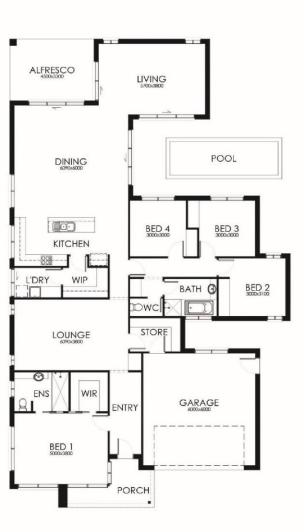

| _iving Area | 217.99 M |
|-------------|----------|
| Porch       | 8.20 M   |
| Garage      | 40.04 M  |
| Alfresco    | 14.85 M  |
| TOTAL       | 281.08 M |

5

oup

g

Width 14.99m Depth 25.04m

## THE PERICOOTA281

Plans and facades are artists impressions only and are not drawn to scale. Dimensions, Room sizes and areas may vary